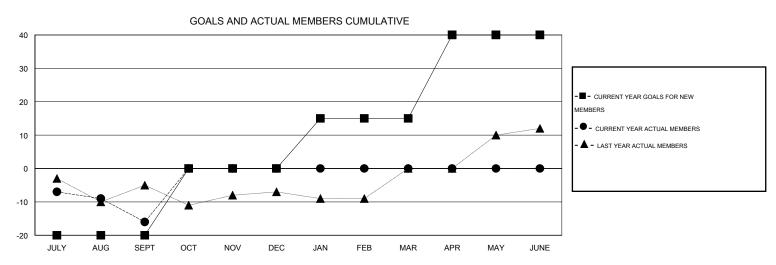

## **LOCATION NEWFOUNDLAND-LABRADOR**

 $\mathsf{GMT}\;\mathsf{CA}\;2$ 

|               |                  | Clubs             |                  |                  | Members               |                    |                                     |                    |                  |  |
|---------------|------------------|-------------------|------------------|------------------|-----------------------|--------------------|-------------------------------------|--------------------|------------------|--|
|               | RESUI            | LTS FOR 2014-2015 | i                |                  | RESULTS FOR 2014-2015 |                    |                                     |                    |                  |  |
| QUARTER       | NEW CLUB<br>GOAL | NEW CLUBS         | DROPPED<br>CLUBS | NET<br>GAIN/LOSS | QUARTER               | NEW MEMBER<br>GOAL | CHARTER AND<br>NEW MEMBERS<br>ADDED | DROPPED<br>MEMBERS | NET<br>GAIN/LOSS |  |
| JULY/AUG/SEPT | 0                | 0                 | 0                | 0                | JULY/AUG/SEPT         | -20                | 4                                   | 20                 | -16              |  |
| OCT/NOV/DEC   | 1                | 0                 | 0                | 0                | OCT/NOV/DEC           | 20                 | 0                                   | 0                  | 0                |  |
| JAN/FEB/MAR   | 0                | 0                 | 0                | 0                | JAN/FEB/MAR           | 15                 | 0                                   | 0                  | 0                |  |
| APR/MAY/JUNE  | 1                | 0                 | 0                | 0                | APR/MAY/JUNE          | 25                 | 0                                   | 0                  | 0                |  |